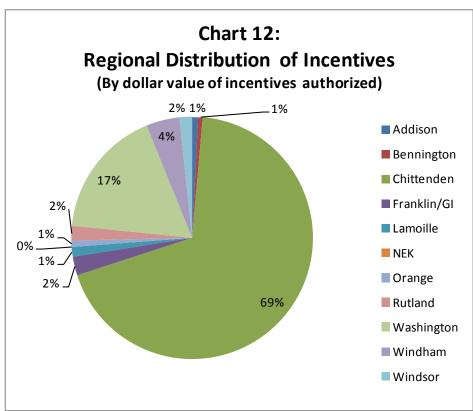

Also summarized in **Table 2** is the median level of employee health care costs that are paid by the employers approved for VEGI incentives, at 80%. Further detail on this and other data related to the Program Guidelines are contained in Charts 5-13.