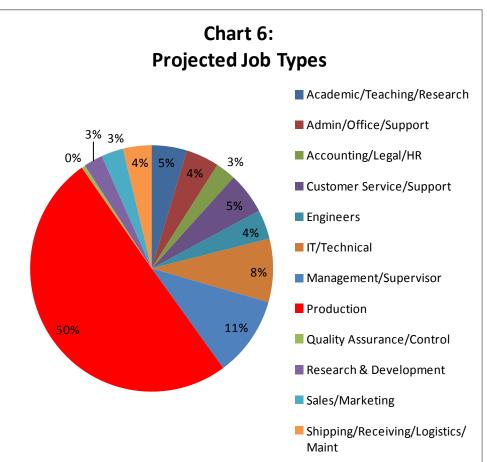

Also summarized in **Table 2** is the median level of employee health care costs that are paid by the employers approved for VEGI incentives, at 80%. Further detail on this and other data related to the Program Guidelines are contained in Charts 5-13.