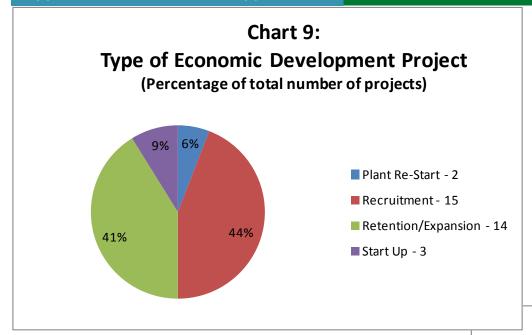

Also summarized in **Table 2** is the median level of employee health care costs that are paid by the employers approved for VEGI incentives, at 80%. Further detail on this and other data related to the Program Guidelines are contained in Charts 5-13.