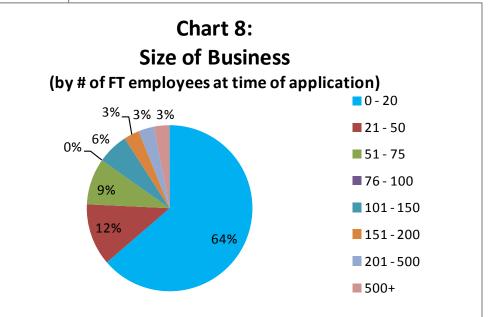

Also summarized in **Table 2** is the median level of employee health care costs that are paid by the employers approved for VEGI incentives, at 80%. Further detail on this and other data related to the Program Guidelines are contained in Charts 5-13.