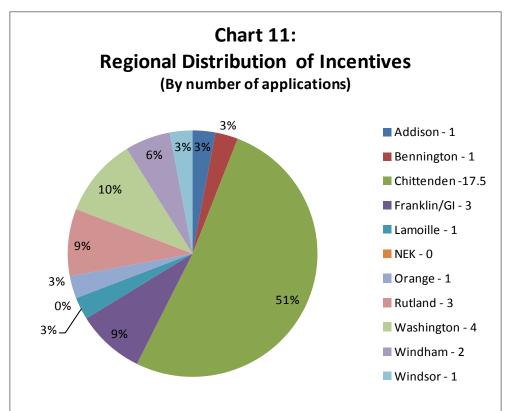

Also summarized in **Table 2** is the median level of employee health care costs that are paid by the employers approved for VEGI incentives, at 80%. Further detail on this and other data related to the Program Guidelines are contained in Charts 5-13.