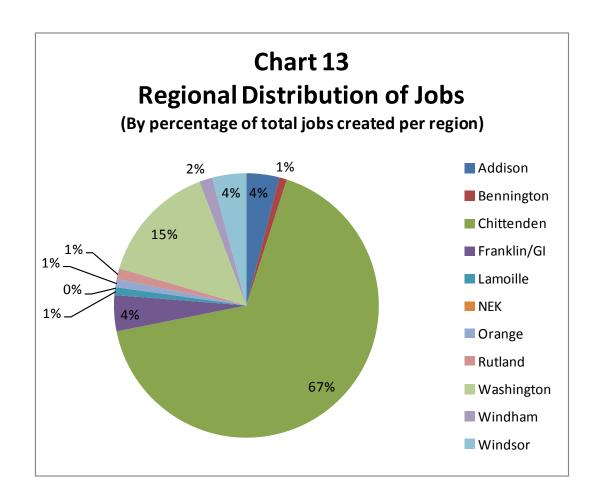

Also summarized in **Table 2** is the median level of employee health care costs that are paid by the employers approved for VEGI incentives, at 80%. Further detail on this and other data related to the Program Guidelines are contained in Charts 5-13.