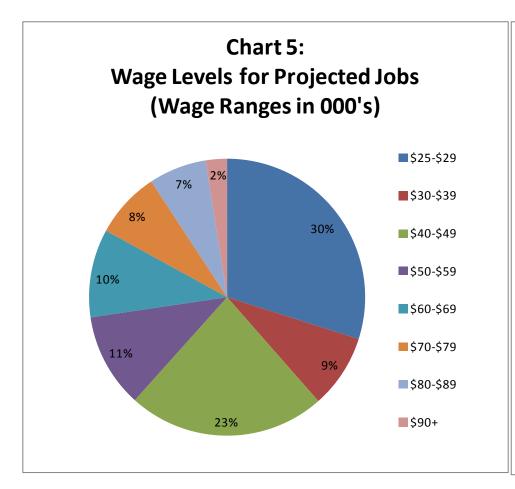

Also summarized in **Table 2** is the median level of employee health care costs that are paid by the employers approved for VEGI incentives, at 80%. Further detail on this and other data related to the Program Guidelines are contained in Charts 5-13.