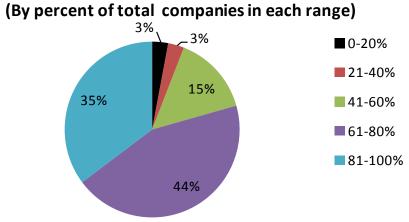

Also summarized in **Table 2** is the median level of employee health care costs that are paid by the employers approved for VEGI incentives, at 80%. Further detail on this and other data related to the Program Guidelines are contained in Charts 5-13.