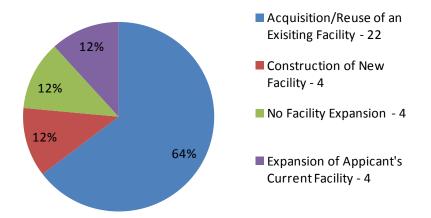

Also summarized in **Table 2** is the median level of employee health care costs that are paid by the employers approved for VEGI incentives, at 80%. Further detail on this and other data related to the Program Guidelines are contained in Charts 5-13.