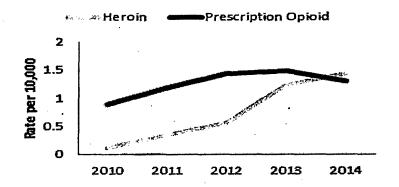

**JFO** #2802 – \$1,430,519 grant from the U.S. Department of Justice's Community Oriented Policing System (COPS) to the Vermont Department of Public Safety. The grant funds will be used to hire **six** (**6**) **limited-service positions of 24 months in length** for the purposes of combating Vermont's heroin trafficking issues. Of the six positions, five will be troopers and one will be a drug investigation analyst. Per an attached memo in the packet, the five officer positions will shift to positions vacated by retirees and the analyst position will end when federal funding runs out at the end of State fiscal year 2018.
[*JFO received 12/03/15*]