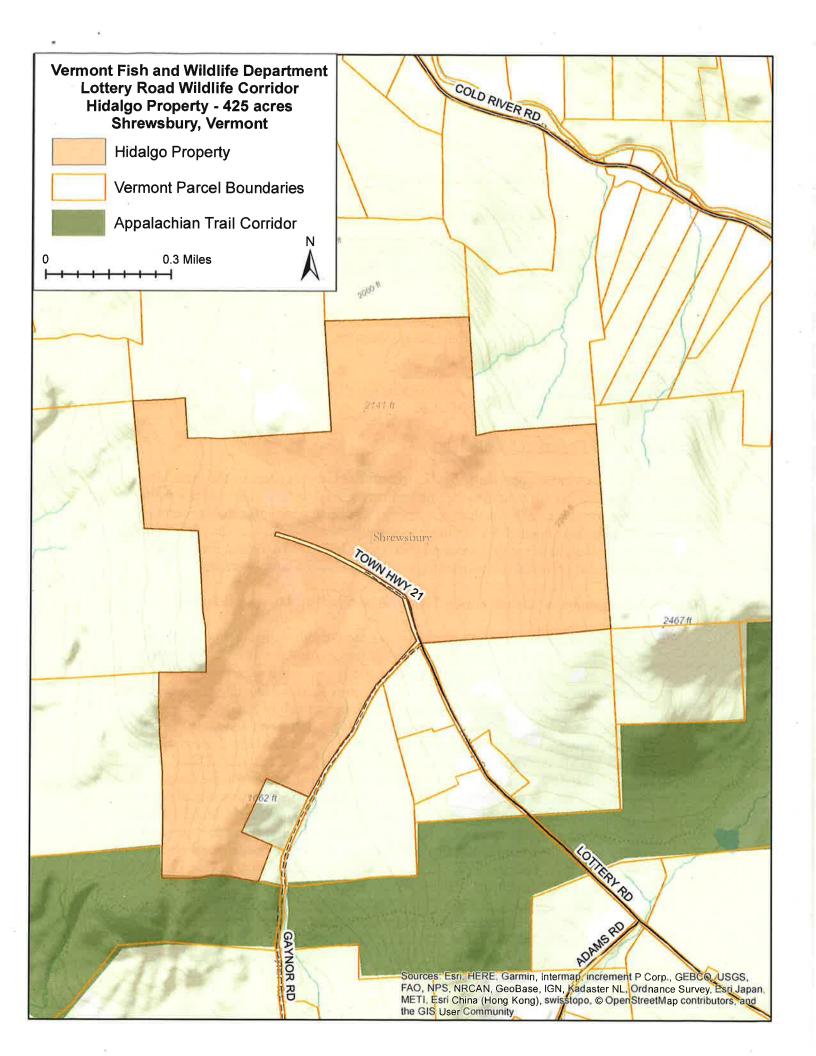

February 10, 2020

Enclosed is a Request for Grant Acceptance (Form AA-1) for \$29,750 from the Vermont Land Trust (VLT) that will help fund a land acquisition in Shrewsbury Vermont.

This property is 527 acres in Shrewsbury Vermont that will become a new Wildlife Management Area. The project will conserve a significant wildlife corridor, upland habitats and public access for wildlife-based recreation and has been named the Lottery Road Wildlife Corridor project.

The department will assume future PILOT payment costs and maintenance of signage and kiosks in the future.

Included is a memo to Governor Scott seeking approval for the purchase as well as a map of the property.