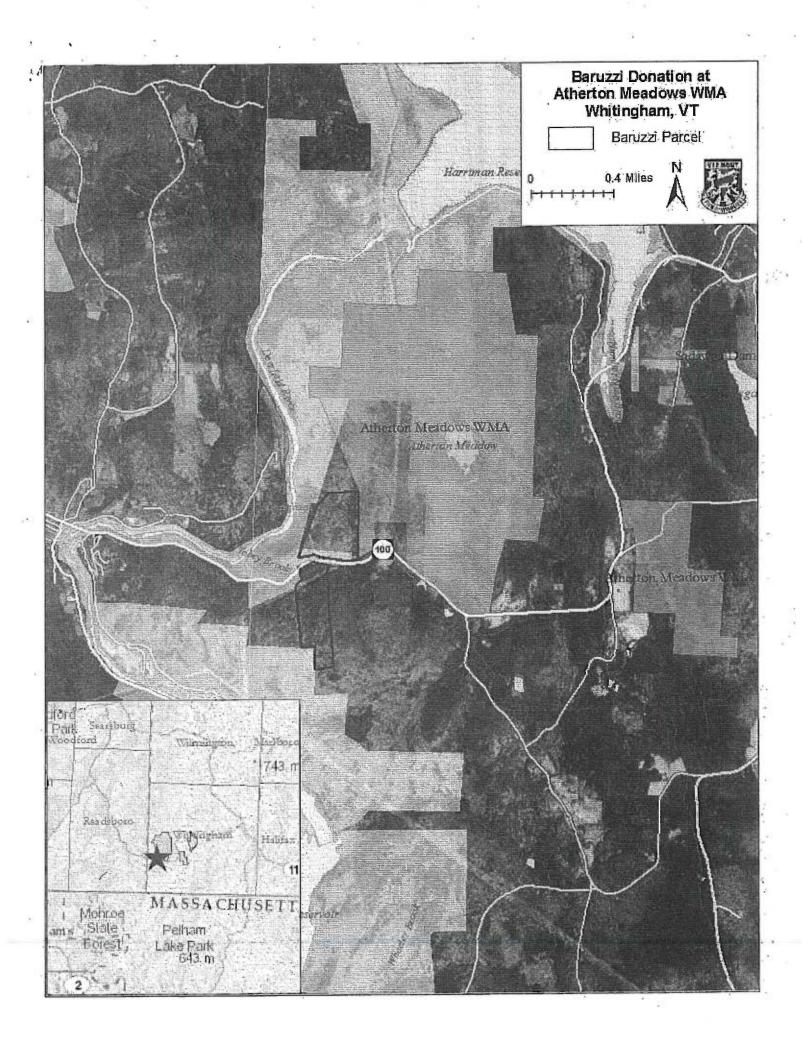

Grant Request #2715

Enclosed please find one (1) item that the Joint Fiscal Office has received from the administration.

JFO #2715 – Donation of 80 acres (estimated value: \$110,000) from Ronald Baruzzi to the Vermont Department of Fish & Wildlife. The easement is located in the Town of Whitingham. The purpose of this donation is to conserve significant wildlife habitat and protect public access for hunting, fishing, and wildlife viewing. \$5,000 of federal Pittman-Robertson funding will be used to cover the legal costs associated with this acquisition.

Governor's Approval Needed for a Land Donation in Whitingham.

Enclosed is an approval to be signed by Governor Shumlin for the acceptance of a donation of 80 acres from the Baruzzi family to the State of Vermont. The addition of these 80 acres located in the Town of Whitingham to the Atherton Meadows Wildlife Management Area will provide permanent protection of public access for hunting, trapping, fishing and wildlife viewing, and the conservation of significant wildlife habitat. Total costs for this project are approximately \$5000 and reflect the legal costs associated with the closing and researching legal access to the property.

### Description

Atherton Meadows WMA is located in the town of Whitingham approximately 8 miles west of the village of Jacksonville. The property consists of two separate parcels situated on either side of Route 100. The larger parcel, 794 acres, lies between Route 100 and the southern end of Harriman Reservoir. The northwest boundary of this parcel abuts Power Company (USGen) land, which is also open to the public via a Vermont Land Trust conservation easement.

The topography of the Atherton Meadows WMA is quite variable. The elevation at Route 100 is 158 feet – the lowest on the parcel. An old beaver pond sits in the center of the parcel at an elevation of 1,840 feet. The hills surrounding it, which average 2,000 feet in elevation, create the impression of standing in the bottom of a bowl. Approximately 120 acres is a mixed hardwood/softwood forest type; the remaining acreage is predominantly northern hardwoods. Virtually the entire parcel is forested. In some areas apple trees are scattered in the understory, remnants from previous agriculture. Beech and black cherry are the predominant mast-producing trees. Wintering deer use the 120 acres of softwood forest on the property. There is abundant evidence throughout the area - tracks, trails, beds, bark scars and browsing can all be observed. The large beaver flowage located in the middle of the 794-acre parcel, and the alder swamp associated with No. 9 Brook; provide rich habitats for a variety of furbearing mammals and waterfowl.

The Baruzzi family is interested in donating two 40-acre tracts which straddle Route 100 to the Department. The Department is interested in acquiring the Baruzzi property because of the significant wildlife habitat on the property, as well as the potential to increase public and management access on our current ownership. The parcels are mostly