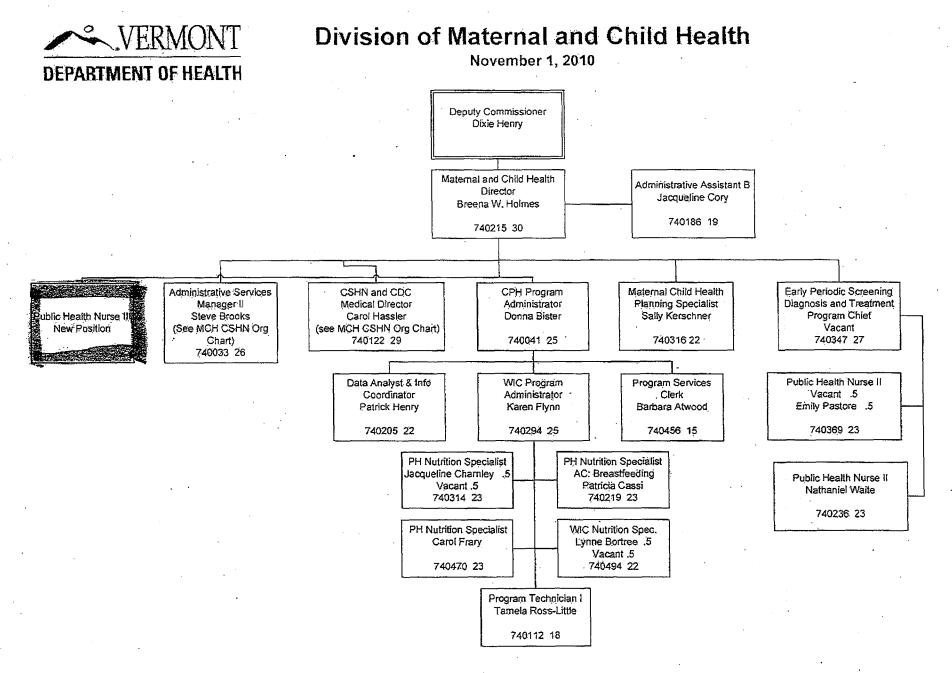

ove position(s) are available (required by 32 VSA Sec. 5(b).

| Drive H                                          | 11/18/10 |
|--------------------------------------------------|----------|
| Signature of Agendy or Department Head           | Date     |
| Mohn Paul                                        | 11/19/10 |
| Approved/Denied by Department of Human Resources | Date     |
| Thurs - If a                                     | 121210   |
| Approved/Denied by Finance and Management        | Date     |
| In The file                                      | 11/30/10 |
| Approved/Denied by Secretary of Administration   | Date     |
| 24                                               |          |
| Comments:                                        |          |



24

· A house and

al MA

e.,



## VERMONT DEPARTMENT OF HEALTH

## SFY11 Home Visiting ACA Budget

| VISION Account<br>Employee Salaries<br>Fringe Benefits<br>3rd Party Contracts                         | Admin & Support<br>(3420010000)<br>\$0<br>\$0<br><u>\$0</u> | <u>Public Health</u><br>(3420021000)<br>\$11,637<br>\$3,491<br><u>\$50,000</u> | <u>VDH Total</u><br>\$11,637<br>\$3,491<br><u>\$50,000</u> |
|-------------------------------------------------------------------------------------------------------|-------------------------------------------------------------|--------------------------------------------------------------------------------|------------------------------------------------------------|
| Total Personal Services                                                                               | \$0