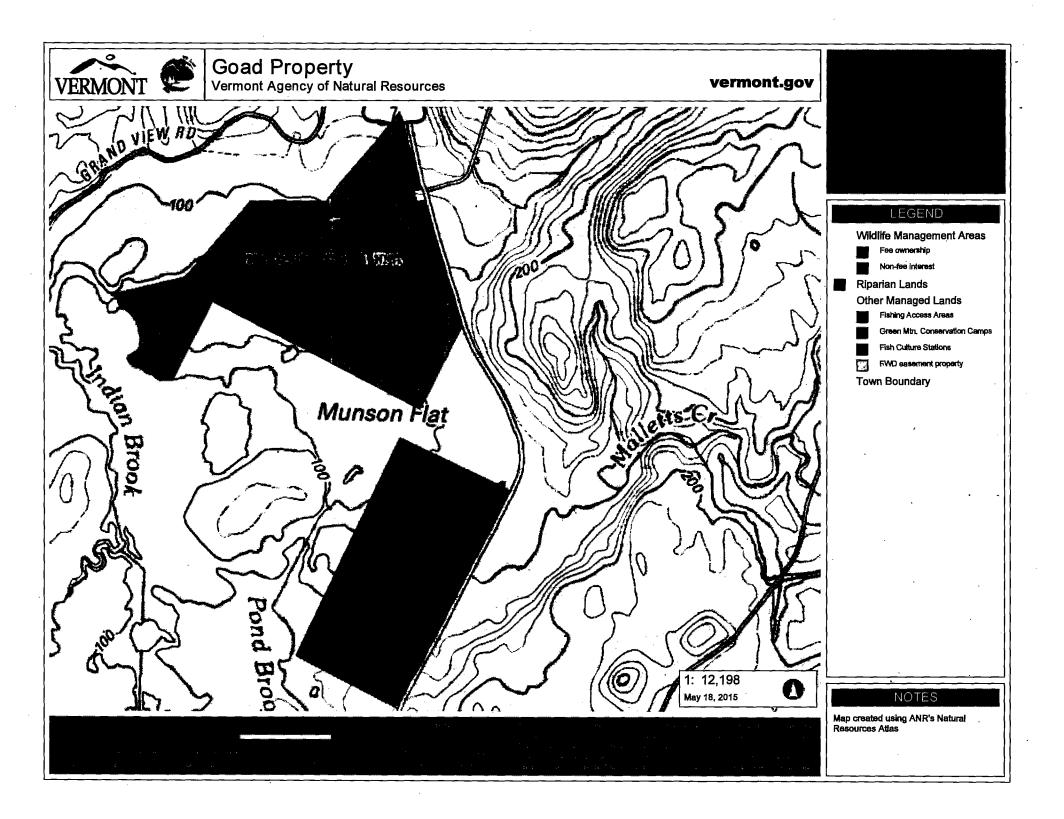

## Description

The VFWD currently owns 110 acres of Lake Champlain influenced wetlands in Colchester as Mallets Creek WMA. The LeBlanc parcel was purchased in 2012 with the use of Duck Stamp Funds. This area is just south of Chimney Corners along U.S. Route 7 and is known as either Munson Flats Wetlands or Mallets Creek. It is a significant wetland complex and the last major Lake Champlain wetland complex largely in private ownership. Three streams meander through the wetland complex, Mallets Creek for which the WMA is named and Pond Brook and Allen Brook. The LeBlanc parcel was purchased after a Wetland Reserve Program easement was placed on the property and a restoration plan was drafted. Active restoration was undertaken in the summer of 2015 and a parking lot is planned for 2016.

The Goad property occurs to the south of LeBlanc and is not directly adjacent. The Department is interested in expanding the WMA though to protect the entire wetland complex and the Goad property is a logical addition. The property contains two small ditches which have begun to naturally fill in over the years. Mallets Creek itself bisects this 78.8-acre parcel of which the majority is wetlands. The western portion of the property includes some significant open water wetlands which are utilized by hunters by evidence of permanent duck blinds. A restoration plan was developed for the property by the United States Fish and Wildlife Service which includes a ditch plug, tree plantings and some topographic modifications to hold water longer. These restoration efforts, in addition to enhancing wildlife habitat values, will improve the water quality of Lake Champlain and specifically Mallets Creek which has increasingly become a concern in recent years.