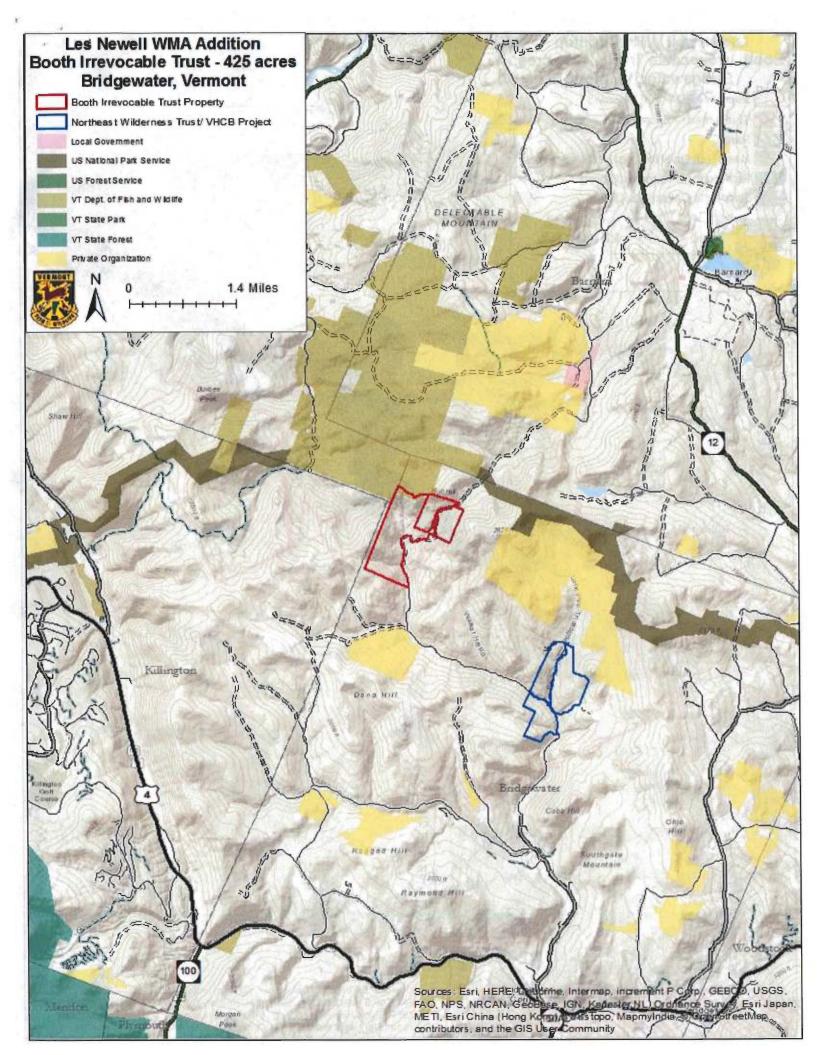

April 25, 2019

Enclosed is a Request for Grant Acceptance (Form AA-1) for \$150,000 from the Vermont Housing and Conservation Board (VHCB) that will help fund the acquisition of a 435.5-acre parcel to be added to the Lew Newell WMA in Bridgewater, Vermont. The property is known as "Bull Hill" in the VFWD Heritage database and is one of the most ecologically significant sites in the Chateauguay area. It has state-significant examples of Rich Northern Hardwood Forest, Red Oak-Northern Hardwood Forest, Temperate Calcareous Cliff, Vernal Pool and six rare, threatened and endangered plants have been found on the property. At present, public ownership is restricted to the summit and north slopes of Bull Hill. Extending this to the south slopes would be important for conservation of the diversity of the site. In addition to the ecological features, the Appalachian Trail goes through the property, making conservation significant from simply a viewshed perspective.

The total project cost for this acquisition is \$425,000 of which \$150,000 will be funded by VHCB, \$20,000 from the habitat fund, and \$255,000 from federal Pittman-Robertson funds.

These grant funds and the associated acquisition are one-time expenses for acquisition cost, legal fees and survey work, that will cease once the project is complete. There are no staff costs associated with this budget. The department will assume future PILOT payment costs and maintenance of signage and kiosks in the future.