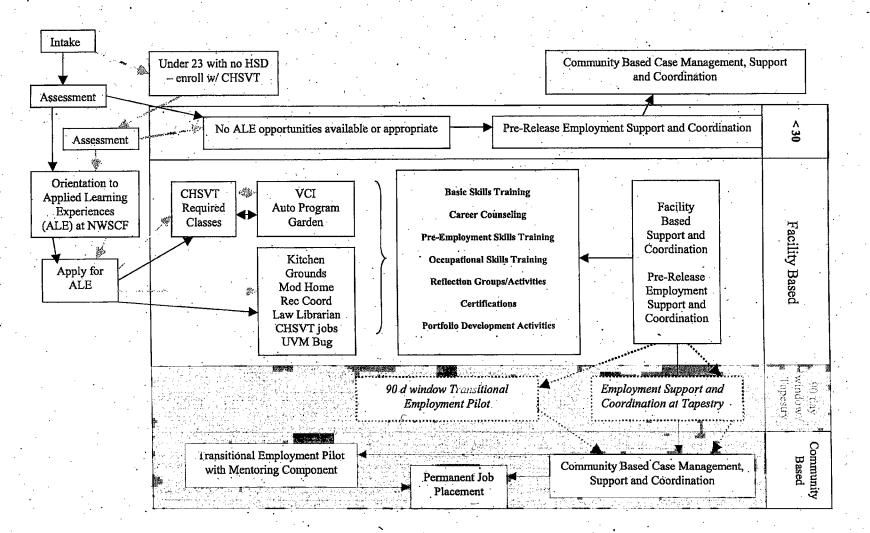

Individuals will be identified, interviewed, assessed for skills, interests and support service needs and provided training opportunities in the Northwest State Correctional Facility (NWSCF) in St. Albans. This is where all female offenders will be housed as of January 2009. Training may include such areas as construction skills through building modular homes, food preparation, horticulture, auto mechanics and body repair. Training begun at NWSCF may be continued post release at such facilities as Vermont's technical education centers or Community College of Vermont. Additional training areas will also be identified and pursued. A skills portfolio will be developed for each woman in training.

A system of support will be developed based on the needs of individuals. Safe housing, childcare, transportation, counseling, mentoring and medical/dental/vision services are essential elements of this system.

Although the ultimate goal is self sufficiency, many of the women will first experience transitional employment, often subsidized through the Workforce Investment Act or their public assistance grant, as part of their overall training. This will allow them to better develop their work skills while establishing an on-going connection to the labor force.

#### B. Major Project Components

| Component                                   | Activity (What)                                                                                                               | Location (When &                                                                | Delivery                                                                                                           | Responsible                                                                                                                          |
|---------------------------------------------|-------------------------------------------------------------------------------------------------------------------------------|---------------------------------------------------------------------------------|--------------------------------------------------------------------------------------------------------------------|--------------------------------------------------------------------------------------------------------------------------------------|
| •                                           |                                                                                                                               | Where)                                                                          | Method (How)                                                                                                       | Partner (Who)                                                                                                                        |
| Staff Training                              | Gender Responsive-<br>ness; Career Decision<br>Facilitation;<br>Effects of Trauma;<br>Bridges Out of<br>Poverty; Disabilities | Montpelier<br>St. Albans<br>Burlington<br>Waterbury<br>First and second         | Classroom<br>VT Interactive<br>Television (VIT)<br>On-line/Web-                                                    | VDOL<br>VSAC<br>Corrections<br>National Institute of<br>Corrections (NIC)<br>VWW                                                     |
| Participant<br>Outreach/<br>Enrollment      | Awareness<br>Recruitment<br>Assessment                                                                                        | quarters<br>St. Albans<br>Brattleboro<br>On-going                               | based<br>Visits to both St.<br>Albans and<br>Brattleboro sites                                                     | VR<br>Corrections/CHSVT<br>VWW<br>VR                                                                                                 |
| Pre-<br>employment<br>Skills<br>Training    | Basic Literacy Skills,<br>Soft Skills<br>Self-Advocacy Career<br>Awareness<br>Life Skills/Habits<br>of Mind                   | St. Albans<br>Brattleboro<br>At Release Sites<br>Shortly after<br>assessment    | Classes given at<br>both St. Albans<br>and Brattleboro<br>sites<br>Additional<br>classes given at<br>Release Sites | VWW<br>VDOL<br>VSAC<br>CHSVT                                                                                                         |
| Occupational<br>Skills<br>Training          | Occupational training<br>(technical)                                                                                          | St. Albans<br>Brattleboro<br>At Release Sites<br>After assessment<br>On-going   | Small classes<br>given, WE, OJT                                                                                    | Instructors at<br>NWSCF<br>External training<br>providers such<br>as technical<br>education<br>centers<br>Community<br>College of VT |
| Employer<br>Outreach                        | Identify future<br>work sites for both<br>transitional and<br>permanent jobs                                                  | Burlington Rutland<br>Barre/Montpelier<br>St. Albans<br>Brattleboro<br>On-going | Face to face<br>contact and by<br>phone                                                                            | VDOL<br>VWW<br>VR                                                                                                                    |
| Placement:<br>• Transitional<br>• Permanent | On-site job placement<br>WIA, WE/OJT                                                                                          | Vermont<br>Post-training                                                        | Through job<br>developers                                                                                          | VWW<br>VDOL<br>VR                                                                                                                    |
| Follow-up and<br>Support                    | Mentoring Provision<br>of support services                                                                                    | Vermont<br>After placement                                                      | Through staff<br>follow up                                                                                         | VWW, VDOL,<br>P & P, VR                                                                                                              |
| Evaluation                                  | Final Report                                                                                                                  | Vermont<br>At end of project                                                    | Written Report                                                                                                     | VDOL                                                                                                                                 |