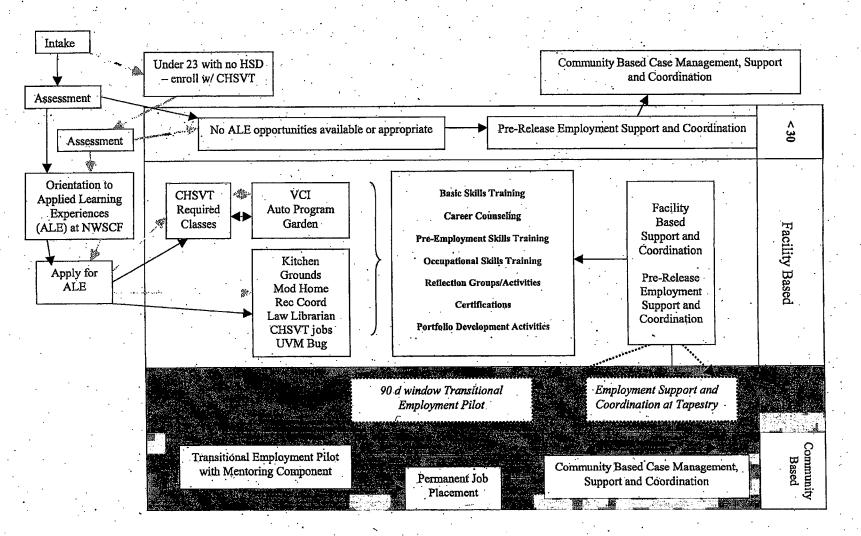

Individuals will be identified, interviewed, assessed for skills, interests and support service needs and provided training opportunities in the Northwest State Correctional Facility (NWSCF) in St. Albans. This is where all female offenders will be housed as of January 2009. Training may include such areas as construction skills through building modular homes, food preparation, horticulture, auto mechanics and body repair. Training begun at NWSCF may be continued post release at such facilities as Vermont's technical education centers or Community College of Vermont. Additional training areas will also be identified and pursued. A skills portfolio will be developed for each woman in training.

A system of support will be developed based on the needs of individuals. Safe housing, childcare, transportation, counseling, mentoring and medical/dental/vision services are essential elements of this system.

Although the ultimate goal is self sufficiency, many of the women will first experience transitional employment, often subsidized through the Workforce Investment Act or their public assistance grant, as part of their overall training. This will allow them to better develop their work skills while establishing an on-going connection to the labor force.

#### B. Major Project Components

| Component                                   | Activity (What)                                                                                                               | Location (When &                                                                | Delivery                                                                                                           | Responsible                                                                                                                          |
|---------------------------------------------|-------------------------------------------------------------------------------------------------------------------------------|---------------------------------------------------------------------------------|--------------------------------------------------------------------------------------------------------------------|--------------------------------------------------------------------------------------------------------------------------------------|
| •                                           |                                                                                                                               | Where)                                                                          | Method (How)                                                                                                       | Partner (Who)                                                                                                                        |
| Staff Training                              | Gender Responsive-<br>ness; Career Decision<br>Facilitation;<br>Effects of Trauma;<br>Bridges Out of<br>Poverty; Disabilities | Montpelier<br>St. Albans<br>Burlington<br>Waterbury<br>First and second         | Classroom<br>VT Interactive<br>Television (VIT)<br>On-line/Web-                                                    | VDOL<br>VSAC<br>Corrections<br>National Institute of<br>Corrections (NIC)<br>VWW                                                     |
| Participant<br>Outreach/<br>Enrollment      | Awareness<br>Recruitment<br>Assessment                                                                                        | quarters<br>St. Albans<br>Brattleboro<br>On-going                               | based<br>Visits to both St.<br>Albans and<br>Brattleboro sites                                                     | VR<br>Corrections/CHSVT<br>VWW<br>VR                                                                                                 |
| Pre-<br>employment<br>Skills<br>Training    | Basic Literacy Skills,<br>Soft Skills<br>Self-Advocacy Career<br>Awareness<br>Life Skills/Habits<br>of Mind                   | St. Albans<br>Brattleboro<br>At Release Sites<br>Shortly after<br>assessment    | Classes given at<br>both St. Albans<br>and Brattleboro<br>sites<br>Additional<br>classes given at<br>Release Sites | VWW<br>VDOL<br>VSAC<br>CHSVT                                                                                                         |
| Occupational<br>Skills<br>Training          | Occupational training<br>(technical)                                                                                          | St. Albans<br>Brattleboro<br>At Release Sites<br>After assessment<br>On-going   | Small classes<br>given, WE, OJT                                                                                    | Instructors at<br>NWSCF<br>External training<br>providers such<br>as technical<br>education<br>centers<br>Community<br>College of VT |
| Employer<br>Outreach                        | Identify future<br>work sites for both<br>transitional and<br>permanent jobs                                                  | Burlington Rutland<br>Barre/Montpelier<br>St. Albans<br>Brattleboro<br>On-going | Face to face<br>contact and by<br>phone                                                                            | VDOL<br>VWW<br>VR                                                                                                                    |
| Placement:<br>• Transitional<br>• Permanent | On-site job placement<br>WIA, WE/OJT                                                                                          | Vermont<br>Post-training                                                        | Through job<br>developers                                                                                          | VWW<br>VDOL<br>VR                                                                                                                    |
| Follow-up and<br>Support                    | Mentoring Provision<br>of support services                                                                                    | Vermont<br>After placement                                                      | Through staff<br>follow up                                                                                         | VWW, VDOL,<br>P & P, VR                                                                                                              |
| Evaluation                                  | Final Report                                                                                                                  | Vermont<br>At end of project                                                    | Written Report                                                                                                     | VDOL                                                                                                                                 |