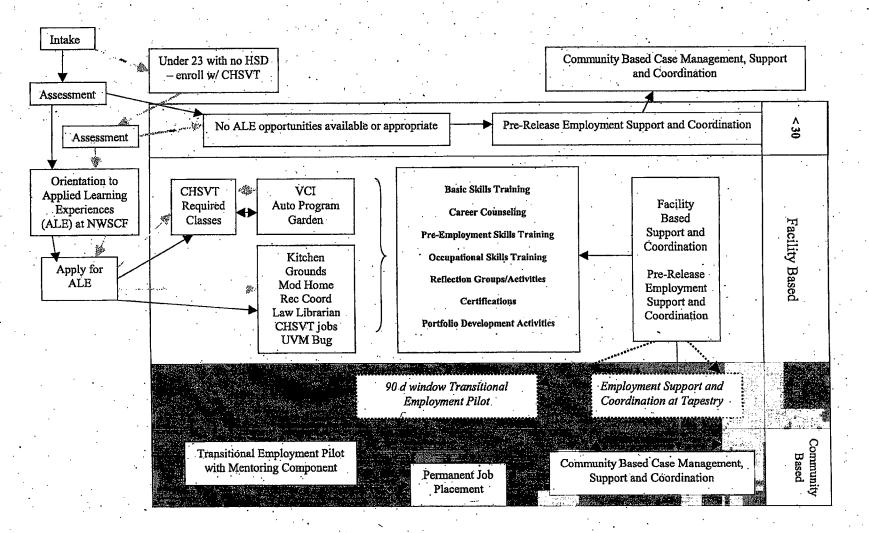

#### B. Major Project Components

| Component                                   | Activity (What)                                                                                                               | Location (When &                                                                | Delivery                                                                                                           | Responsible                                                                                                                          |
|---------------------------------------------|-------------------------------------------------------------------------------------------------------------------------------|---------------------------------------------------------------------------------|--------------------------------------------------------------------------------------------------------------------|--------------------------------------------------------------------------------------------------------------------------------------|
| •                                           |                                                                                                                               | Where)                                                                          | Method (How)                                                                                                       | Partner (Who)                                                                                                                        |
| Staff Training                              | Gender Responsive-<br>ness; Career Decision<br>Facilitation;<br>Effects of Trauma;<br>Bridges Out of<br>Poverty; Disabilities | Montpelier<br>St. Albans<br>Burlington<br>Waterbury<br>First and second         | Classroom<br>VT Interactive<br>Television (VIT)<br>On-line/Web-                                                    | VDOL<br>VSAC<br>Corrections<br>National Institute of<br>Corrections (NIC)<br>VWW                                                     |
| Participant<br>Outreach/<br>Enrollment      | Awareness<br>Recruitment<br>Assessment                                                                                        | quarters<br>St. Albans<br>Brattleboro<br>On-going                               | based<br>Visits to both St.<br>Albans and<br>Brattleboro sites                                                     | VR<br>Corrections/CHSVT<br>VWW<br>VR                                                                                                 |
| Pre-<br>employment<br>Skills<br>Training    | Basic Literacy Skills,<br>Soft Skills<br>Self-Advocacy Career<br>Awareness<br>Life Skills/Habits<br>of Mind                   | St. Albans<br>Brattleboro<br>At Release Sites<br>Shortly after<br>assessment    | Classes given at<br>both St. Albans<br>and Brattleboro<br>sites<br>Additional<br>classes given at<br>Release Sites | VWW<br>VDOL<br>VSAC<br>CHSVT                                                                                                         |
| Occupational<br>Skills<br>Training          | Occupational training<br>(technical)                                                                                          | St. Albans<br>Brattleboro<br>At Release Sites<br>After assessment<br>On-going   | Small classes<br>given, WE, OJT                                                                                    | Instructors at<br>NWSCF<br>External training<br>providers such<br>as technical<br>education<br>centers<br>Community<br>College of VT |
| Employer<br>Outreach                        | Identify future<br>work sites for both<br>transitional and<br>permanent jobs                                                  | Burlington Rutland<br>Barre/Montpelier<br>St. Albans<br>Brattleboro<br>On-going | Face to face<br>contact and by<br>phone                                                                            | VDOL<br>VWW<br>VR                                                                                                                    |
| Placement:<br>• Transitional<br>• Permanent | On-site job placement<br>WIA, WE/OJT                                                                                          | Vermont<br>Post-training                                                        | Through job<br>developers                                                                                          | VWW<br>VDOL<br>VR                                                                                                                    |
| Follow-up and<br>Support                    | Mentoring Provision<br>of support services                                                                                    | Vermont<br>After placement                                                      | Through staff<br>follow up                                                                                         | VWW, VDOL,<br>P & P, VR                                                                                                              |
| Evaluation                                  | Final Report                                                                                                                  | Vermont<br>At end of project                                                    | Written Report                                                                                                     | VDOL                                                                                                                                 |

Note: Staff training will occur in such areas as Career Decision Facilitation, Gender Responsiveness, the effects of trauma, Bridges Out of Poverty, and disabilities awareness. Staff from Corrections, Community High School of Vermont, VWW, VDOL, VR, and VSAC will participate.