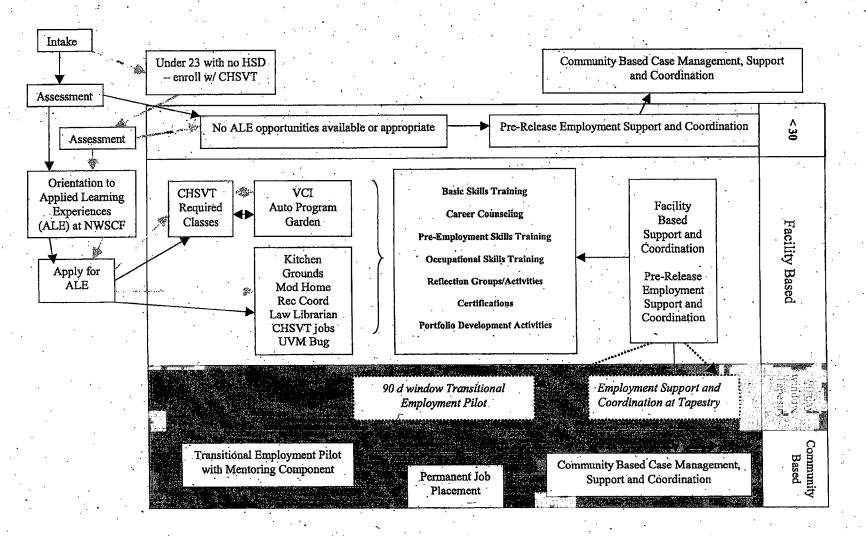

Individuals will be identified, interviewed, assessed for skills, interests and support service needs and provided training opportunities in the Northwest State Correctional Facility (NWSCF) in St. Albans. This is where all female offenders will be housed as of January 2009. Training may include such areas as construction skills through building modular homes, food preparation, horticulture, auto mechanics and body repair. Training begun at NWSCF may be continued post release at such facilities as Vermont's technical education centers or Community College of Vermont. Additional training areas will also be identified and pursued. A skills portfolio will be developed for each woman in training.

A system of support will be developed based on the needs of individuals. Safe housing, childcare, transportation, counseling, mentoring and medical/dental/vision services are essential elements of this system.

Although the ultimate goal is self sufficiency, many of the women will first experience transitional employment, often subsidized through the Workforce Investment Act or their public assistance grant, as part of their overall training. This will allow them to better develop their work skills while establishing an on-going connection to the labor force.

#### B. Major Project Components

| Component                                   | Activity (What)                                                                                                               | Location (When &                                                                | Delivery                                                                                                           | Responsible                                                                                                                          |
|---------------------------------------------|-------------------------------------------------------------------------------------------------------------------------------|---------------------------------------------------------------------------------|--------------------------------------------------------------------------------------------------------------------|--------------------------------------------------------------------------------------------------------------------------------------|
| •                                           |                                                                                                                               | Where)                                                                          | Method (How)                                                                                                       | Partner (Who)                                                                                                                        |
| Staff Training                              | Gender Responsive-<br>ness; Career Decision<br>Facilitation;<br>Effects of Trauma;<br>Bridges Out of<br>Poverty; Disabilities | Montpelier<br>St. Albans<br>Burlington<br>Waterbury<br>First and second         | Classroom<br>VT Interactive<br>Television (VIT)<br>On-line/Web-                                                    | VDOL<br>VSAC<br>Corrections<br>National Institute of<br>Corrections (NIC)<br>VWW                                                     |
| Participant<br>Outreach/<br>Enrollment      | Awareness<br>Recruitment<br>Assessment                                                                                        | quarters<br>St. Albans<br>Brattleboro<br>On-going                               | based<br>Visits to both St.<br>Albans and<br>Brattleboro sites                                                     | VR<br>Corrections/CHSVT<br>VWW<br>VR                                                                                                 |
| Pre-<br>employment<br>Skills<br>Training    | Basic Literacy Skills,<br>Soft Skills<br>Self-Advocacy Career<br>Awareness<br>Life Skills/Habits<br>of Mind                   | St. Albans<br>Brattleboro<br>At Release Sites<br>Shortly after<br>assessment    | Classes given at<br>both St. Albans<br>and Brattleboro<br>sites<br>Additional<br>classes given at<br>Release Sites | VWW<br>VDOL<br>VSAC<br>CHSVT                                                                                                         |
| Occupational<br>Skills<br>Training          | Occupational training<br>(technical)                                                                                          | St. Albans<br>Brattleboro<br>At Release Sites<br>After assessment<br>On-going   | Small classes<br>given, WE, OJT                                                                                    | Instructors at<br>NWSCF<br>External training<br>providers such<br>as technical<br>education<br>centers<br>Community<br>College of VT |
| Employer<br>Outreach                        | Identify future<br>work sites for both<br>transitional and<br>permanent jobs                                                  | Burlington Rutland<br>Barre/Montpelier<br>St. Albans<br>Brattleboro<br>On-going | Face to face<br>contact and by<br>phone                                                                            | VDOL<br>VWW<br>VR                                                                                                                    |
| Placement:<br>• Transitional<br>• Permanent | On-site job placement<br>WIA, WE/OJT                                                                                          | Vermont<br>Post-training                                                        | Through job<br>developers                                                                                          | VWW<br>VDOL<br>VR                                                                                                                    |
| Follow-up and<br>Support                    | Mentoring Provision<br>of support services                                                                                    | Vermont<br>After placement                                                      | Through staff<br>follow up                                                                                         | VWW, VDOL,<br>P & P, VR                                                                                                              |
| Evaluation                                  | Final Report                                                                                                                  | Vermont<br>At end of project                                                    | Written Report                                                                                                     | VDOL                                                                                                                                 |