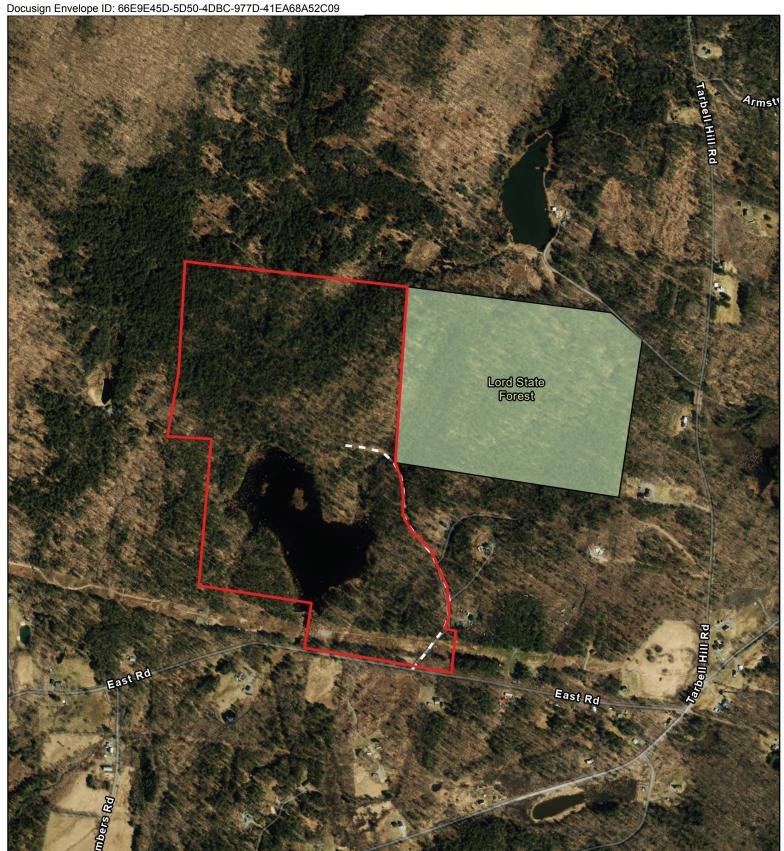

# **Description of Property**

The Vermont Department of Forests, Parks and Recreation (FPR) plans to acquire 125± acres in Cavendish as an addition to Lord State Forest. The parcel (the "Van Schaik" parcel) is located off East Road and Susannah Johnson Lane in Cavendish, bordered to the east by Lord State Forest. The Van Schaik parcel is owned by Pieter Van Schaik, formally under the Pieter Van Schaik Living Trust. Mr. Van Schaik has been interested in donating this property to FPR as an addition to Lord State Forest for a number of years, and now FPR is completing its due diligence and is ready to accept the donation of the parcel in early 2025.

The Van Schaik parcel contains significant ecological values. The parcel contains a large beaver pond that is identified as a Class II wetland. The beaver pond is also an active heron rookery, with at least eight known nesting pairs. The landowner says to have identified multiple rare plants on the property. The majority of the parcel is also mapped as Deer Wintering Area. Vermont Conservation Design identifies the land as a Highest Priority area for Connectivity Blocks, Riparian and Wildlife Connectivity, Surface Water and Riparian Areas, and Physical Landscape Diversity.

This acquisition would also provide benefits from a recreational and access perspective. The parcel's frontage on East Road, as well as the access to the parcel that is provided by Susannah Johnson Lane – a private right of way that leads onto the parcel and allows for recreational and forestry uses – will greatly expand access to Lord State Forest for both public recreational access as well as management access for FPR. Currently, Lord State Forest suffers from inadequate access, so this expanded access would be a great benefit. There is an existing network of hiking trails on the property that are currently maintained by the Hardy Hill Trail Committee, which is a subset of the Cavendish Community and Conservation Association. Under FPR ownership, the parcel would be open to public access for dispersed recreation, as well as continued use of the existing trails. The nearest VAST trails are located approximately a mile and a half from the Van Schaik Parcel to both the east and west. The protection of this parcel will help to preserve the rural and undeveloped nature of the local VAST corridors.