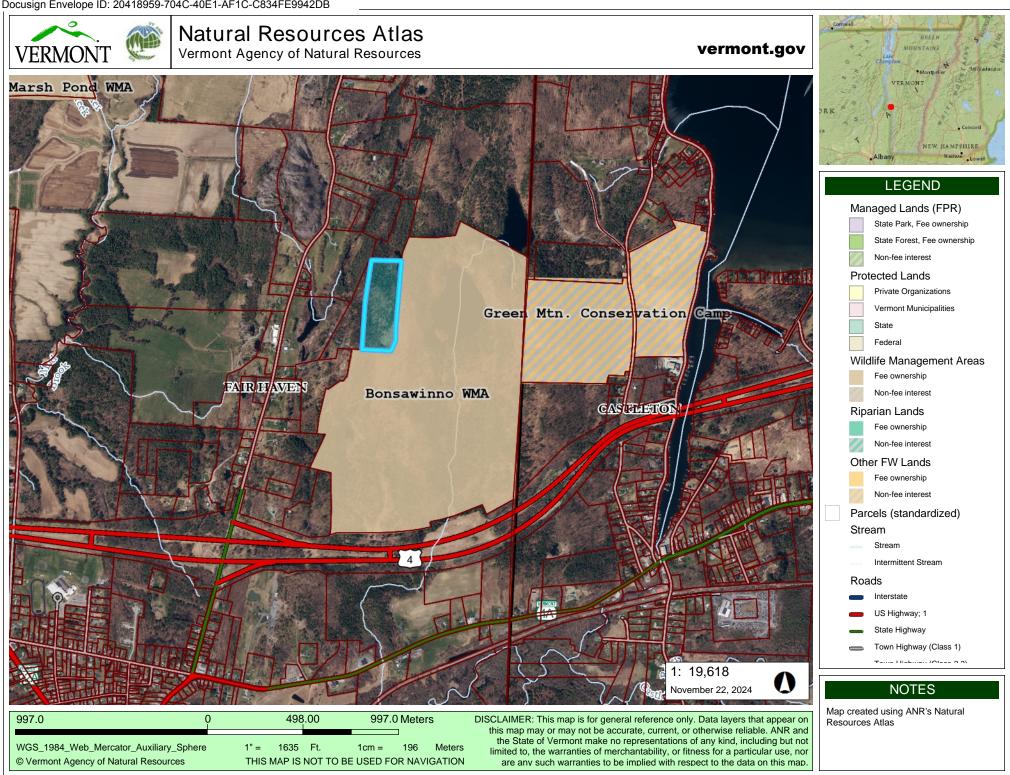

Dear Jaye,

Enclosed is an approval memo for Governor Scott's consideration authorizing the Department of Fish and Wildlife (DFW) to receive a donation of a 17-acre parcel in the town of Fair Haven to expand the existing Bonsawinno Wildlife Management Area (WMA).

#### **Property Description and Ecological features**

The parcel is undeveloped and abuts Bonsawinno WMA on its east side. Access to the parcel would be difficult for any residential development as it is totally landlocked. Creating new public access at this parcel is not practical and it is best accessed through the existing WMA.

The ANR Atlas shows instances of rare plant species such as Long Leaf Bluet and Northern Three-lobed Violet as well as a rare Dry Chestnut Oak Woodland Natural Community. The parcel is a key connectivity parcel in the regionally significant Adirondacks-to-Greens Wildlife Corridor. VDFW's Vermont Conservation Design designates the parcel as a highest priority forest block, a highest priority connectivity block, and a highest priority parcel for its physical landscape diversity. There are no VAST trails or mountain biking trails on the property currently. Due to the sensitivity of the wildlife habitat, VDFW is not planning to create new trails on this parcel at this time.