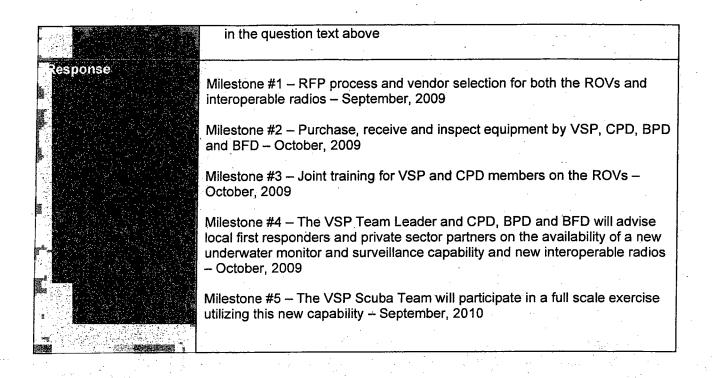

JFO #2414 — \$330,534 grant from the U.S. Department of Homeland Security to the Department of Public Safety. These grant funds will be used to purchase interoperable radio communications equipment and underwater surveillance equipment in order to enhance emergency response and underwater security capabilities. This grant is a competitive award under the American Recovery and Reinvestment Act (ARRA). [JFO received 11/20/09]

JFO #2414 — \$330,534 grant from the U.S. Department of Homeland Security to the Department of Public Safety. These grant funds will be used to purchase interoperable radio communications equipment and underwater surveillance equipment in order to enhance emergency response and underwater security capabilities. This grant is a competitive award under the American Recovery and Reinvestment Act (ARRA). [*JFO received 11/20/09*]