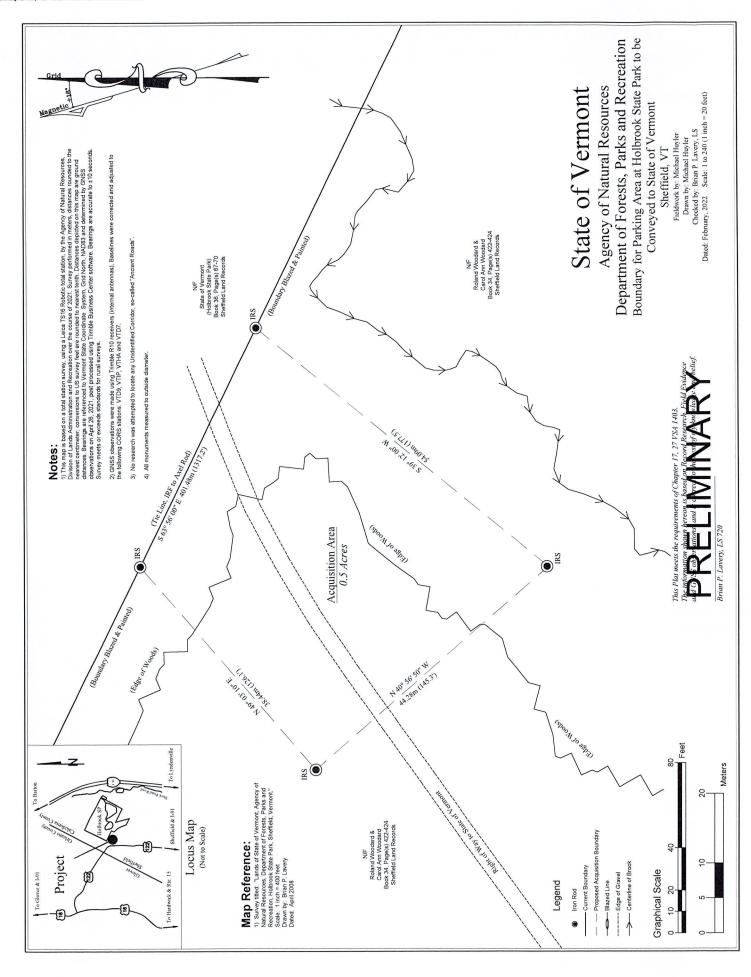

#### Description of Property

This addition to Holbrook State Park consists of  $0.5 \pm$  acres accessed from Route 122 in the town of Sheffield. Since acquiring the State Park, FPR has held and used a legal right-of-way easement across the land of Roland and Carol Woodard to access the Park. The Woodards have been great neighbors, accommodating access to the State Park across their property, and even allowing a small parking area on their land, which is still in use today. Wetlands and a stream along the right-of-way limit parking area development on the existing State Park. Roland and Carol have graciously offered to subdivide the parking area from their property and donate it in fee to FPR as an addition to the State Park. FPR's acquisition will protect the current parking area for the State Park, securing parking for the State land unit and enhancing the public's ability to access the State Park in the future.

The 0.5-acre parcel to be conveyed to FPR sits along the State Park's southern boundary; it is mostly managed field, with some forest to the north and east. Currently, FPR manages the right-of-way and the parking area, and the Woodards tend to the surrounding land. The parcel to be acquired is currently managed as a parking area that facilitates vehicular access to the State Park, and will continue to be managed for this use and purpose. A gate at the State land boundary prevents motorized access onto the State Park. Currently, there are no authorized motorized or mechanized uses on Holbrook State Park. A VAST trail, managed by the Glover Trail Winders Snowmobile Club, travels south of the State Park, connecting Glover and Sheffield. There are no limits on use associated with this acquisition. FPR did not work with any partner organizations to advance this project.

The Town of Sheffield, through its Selectboard, offered its support for the project on September 12, 2022. In 2020, the Town of Sheffield valued all the land owned by the Woodard's at \$114,400, with municipal taxes due to the town totaling \$814.87. Since FPR will only acquire a portion of this parcel, the proportional assessed value of the land that FPR will acquire is \$747.71, with municipal taxes due to the town totaling \$5.33. The parcel has not been independently appraised or assessed. If the parcel was independently appraised, it is estimated that it would be valued at approximately \$15,000.