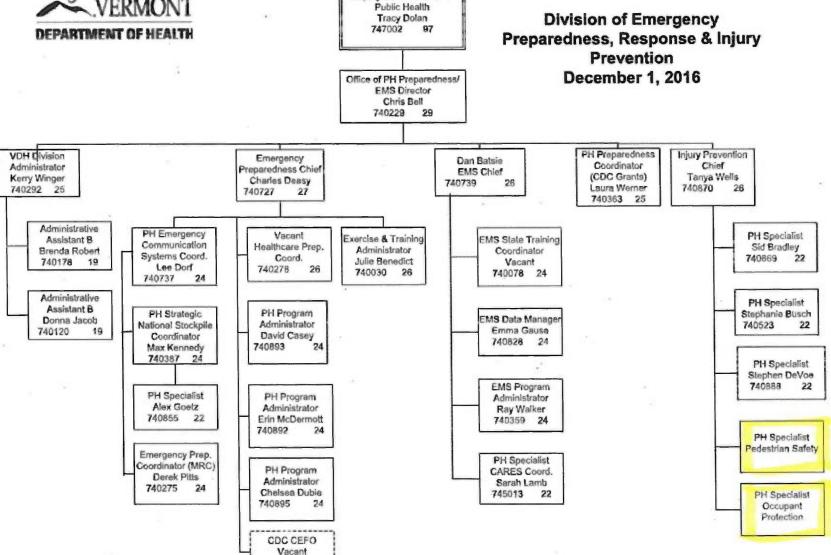

The PHS will work directly within the injury prevention team within the Division of Emergency Preparedness, Response, and Injury Prevention to coordinate state injury prevention efforts.

The PHS will work within the Department to collaborate on data collection, programming, and communications.

The PHS will work closely with the fiscal agent, Agency of Transportation, on program planning and grant reporting activities.

The PHS will work with community partners like Local Motion, schools, hospitals, and others to implement programming.

The Injury Prevention Program Administrator supervises the PHS directly through use of a dedicated work plan. The work plan will be reviewed quarterly for progress on assigned tasks and grant deliverables. The PHS and supervisor will meet weekly for check-ins. The PHS will be expected to carry out the tasks of the work plan fairly independently on a day to day basis and with consultation from the supervisor when needed.