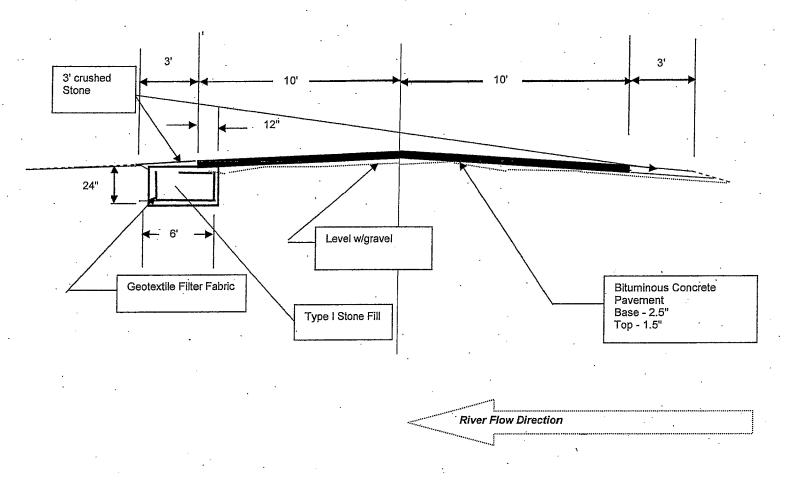

ion Plan proposal that the Town of Fairfield is applying for on Ryan Road, TH #31. I strongly support the town's proposal on this section of road, plan attached. A very similar stabilization plan was constructed in a neighboring town and the outcome was very successful with minimal cost.

The proposed work that the town wants to perform on Ryan Road will improve the water quality and also reduce town cost due to damage from frequent high water occurrences. This plan should minimize or even eliminate any future road damage in this area.

If you have any questions, feel free to contact me at (802)524-5926.

Sincerely,

Fandy J. Corg Randy J. Reed

District Project Manager

cc: District 8 File

Jim Smith, Smith Technical Services





# Town of Fairfield Ryan Road - Flood Stabilization Plan



### **TOWN OF FAIRFIELD - RYAN ROAD**

DRAWN BY: J. Smith - Highway Technician CHECKED BY: J. Smith - Highway Technician

DATE:

9/15/09

SCALE:

NTS

### SMITH TECHNICAL SERVICES









#### **KEY TO SYMBOLS**

ZONE DESIGNATIONS\*



• M1.5

\*EXPLANATION OF ZONE DESIGNATIONS

A flood insurance map displays the zone designations for a community according to areas of designated flood hazards. The zone designations used by FEMA are:

| • | Explanation |
|---|-------------|

- A Areas of 100-year flood; base flood elevations and flood hazard factors not determined,

  AO Areas of 100-year shallow flooding; flood depth 1 to 3 feet; product of flood depth (feet) and
- velocity (feet per second) less than 15

  Al. Areas of 100-year shallow flooding where depths are between one (1) and thre