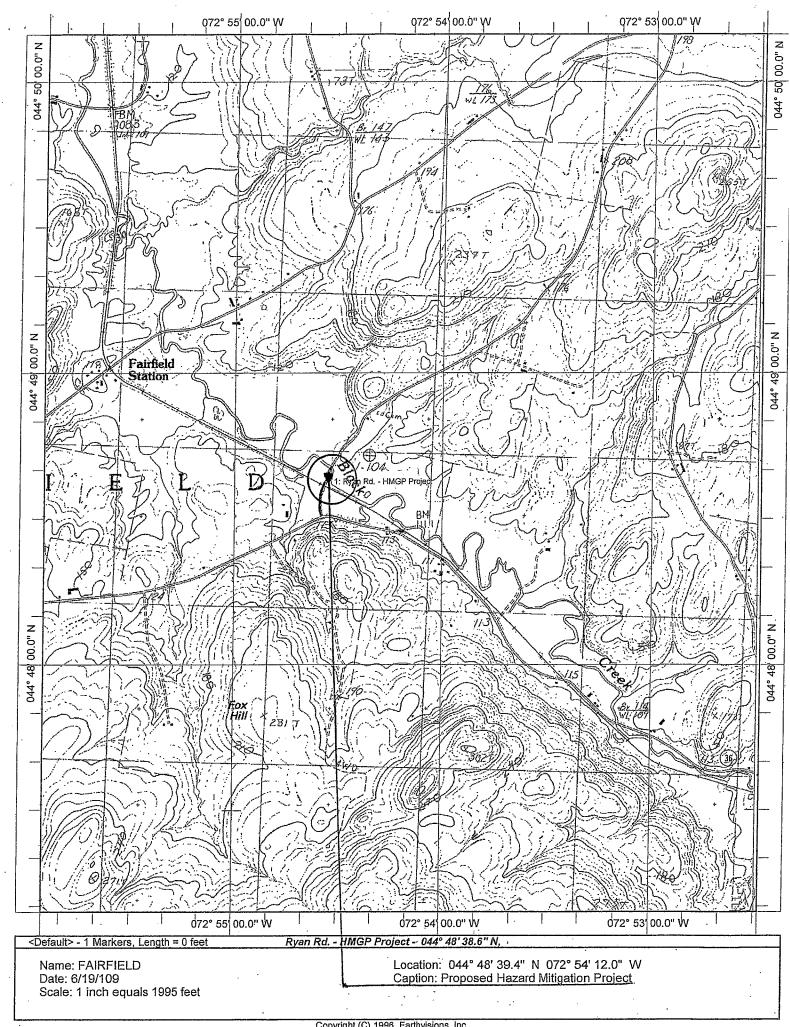

ation plan was constructed in a neighboring town and the outcome was very successful with minimal cost.

The proposed work that the town wants to perform on Ryan Road will improve the water quality and also reduce town cost due to damage from frequent high water occurrences. This plan should minimize or even eliminate any future road damage in this area.

If you have any questions, feel free to contact me at (802)524-5926.

Sincerely,

Fandy J. Corg Randy J. Reed

District Project Manager

cc: District 8 File

Jim Smith, Smith Technical Services





# Town of Fairfield Ryan Road - Flood Stabilization Plan



### **TOWN OF FAIRFIELD - RYAN ROAD**

DRAWN BY: J. Smith - Highway Technician CHECKED BY: J. Smith - Highway Technician

DATE:

9/15/09

SCALE:

NTS

### SMITH TECHNICAL SERVICES









#### **KEY TO SYMBOLS**

ZONE DESIGNATIONS\*



• M1.5

\*EXPLANATION OF ZONE DESIGNATIONS

A flood insurance map displays the zone designations for a community according to areas of designated flood hazards. The zone designations used by FEMA are:

| • | Explanation |
|---|-------------|

- A Areas of 100-year flood; base flood elevations and flood hazard factors not determined,

  AO Areas of 100-year shallow flooding; flood depth 1 to 3 feet; product of flood depth (feet) and
- velocity (feet per second) less than 15

  Al. Areas of 100-year shallow flooding where depths are between one (1) and three (3) feet; base
  flood elevations are shown, but no flood hazard factors are determined.
- A1-A30 Areas of 100-year flood; base flood elevations and flood hazard factors determined,
-