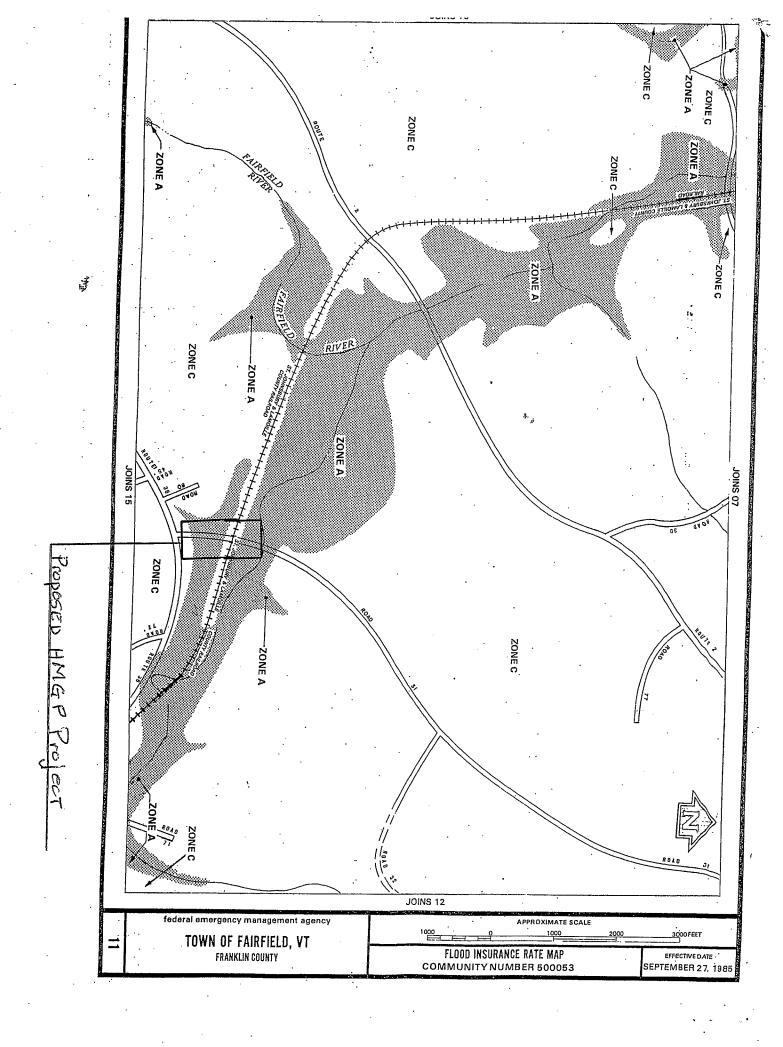

**JFO #2472** — \$111,037 grant from the Federal Emergency Management Agency (FEMA) to the Department of Public Safety. This grant will support hazard mitigation projects in Fairfield, Windsor, S. Windsor and Ottauquechee region.

Vermont Emergency Management is respectfully requesting an expedited review and approval for three projects (DR 1784 – Town of Marlboro, and DR 1816 – Two Rivers\_Ottauquechee Regional Commission, Town of Windsor, Town of Fairfield and Southern Windsor County Regional Planning Commission) for local communities being funded by FEMA's Hazard Mitigation Grant Program (HMGP). This program is awarded by FEMA to local communities in the aftermath of a federally declared disaster. These hazard mitigation projects are intended for our communities to prevent future damage from natural hazards such as catastrophic flooding and are connected with federally declared disasters DR 1784 (August 15, 2008) and DR 1816 (January 14, 2009). FEMA funding was released only recently due to the often contentious Congressional debate concerning federal expenditures and revenue sources. Vermont has been waiting at least six months for the funds to be released; one community, Marlboro, has been waiting even longer. Extensive delays in the release of FEMA funding have already had a negative impact on some of the communities involved in these approved mitigation projects.