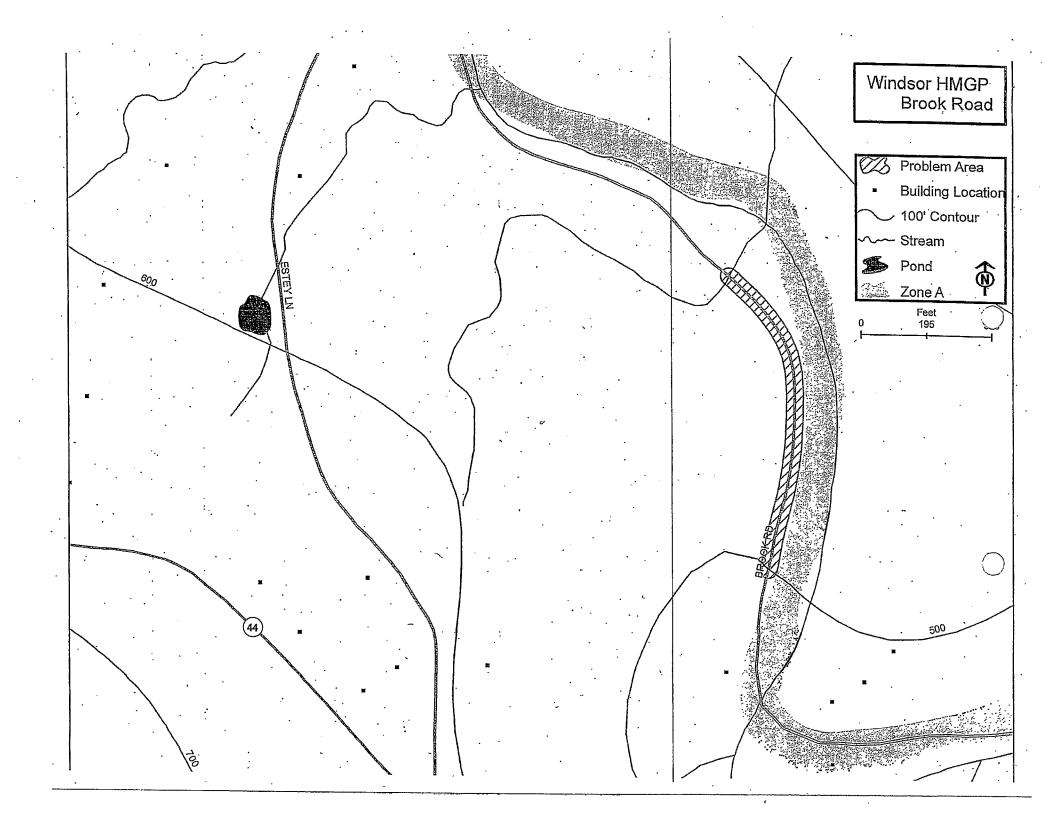

Vermont Emergency Management is respectfully requesting an expedited review and approval for three projects (DR 1784 – Town of Marlboro, and DR 1816 – Two Rivers\_Ottauquechee Regional Commission, Town of Windsor, Town of Fairfield and Southern Windsor County Regional Planning Commission) for local communities being funded by FEMA's Hazard Mitigation Grant Program (HMGP). This program is awarded by FEMA to local communities in the aftermath of a federally declared disaster. These hazard mitigation projects are intended for our communities to prevent future damage from natural hazards such as catastrophic flooding and are connected with federally declared disasters DR 1784 (August 15, 2008) and DR 1816 (January 14, 2009). FEMA funding was released only recently due to the often contentious Congressional debate concerning federal expenditures and revenue sources. Vermont has been waiting at least six months for the funds to be released; one community, Marlboro, has been waiting even longer. Extensive delays in the release of FEMA funding have already had a negative impact on some of the communities involved in these approved mitigation projects.