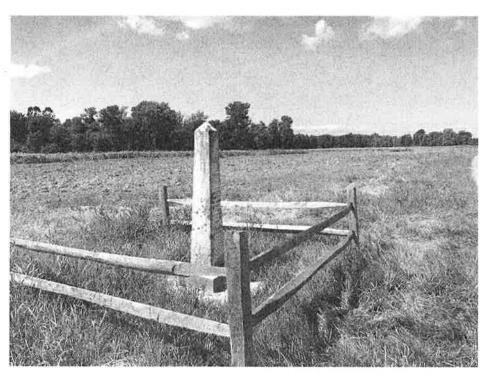

**JFO #3041** - \$100,000 to the VT Dept. of Fish and Wildlife from Ducks Unlimited to fund a 25year stewardship of 136 acres in Addison County. The land was donated by Ducks Unlimited with the condition that the Department perform stewardship duties. The yearly projected cost in materials and staff time is \$4,000. [*JFO received 3/08/2021*]

Enclosed is a Request for Grant Acceptance (Form AA-1) for \$100,000 from Ducks Unlimited, in the form of an endowment, that will fund long term stewardship on 136 acres of lands in Addison County. Ducks Unlimited donated the land to Fish and Wildlife with the condition that the Department become long term stewards of the site and carry out specific tasks outlined in Exhibit D, attached, of the purchase and sales agreement. The tasks, including but not limited to site visits, invasive species management and reporting, projected to cost \$4,000 in staff time annually, will be funded by Ducks Unlimited through a stewardship endowment of \$100,000 total over 25 years.