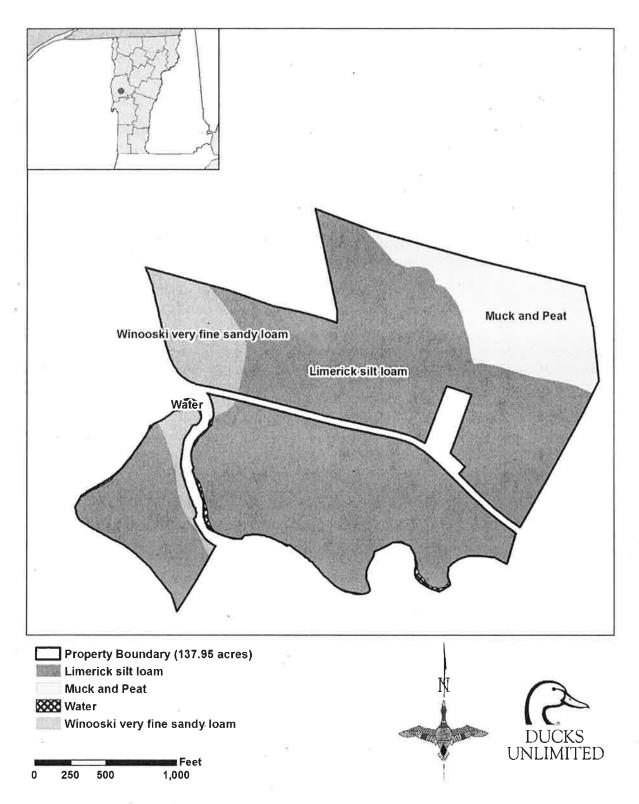

**JFO #3041** - \$100,000 to the VT Dept. of Fish and Wildlife from Ducks Unlimited to fund a 25year stewardship of 136 acres in Addison County. The land was donated by Ducks Unlimited with the condition that the Department perform stewardship duties. The yearly projected cost in materials and staff time is \$4,000. [*JFO received 3/08/2021*]

Enclosed is a Request for Grant Acceptance (Form AA-1) for \$100,000 from Ducks Unlimited, in the form of an endowment, that will fund long term stewardship on 136 acres of lands in Addison County. Ducks Unlimited donated the land to Fish and Wildlife with the condition that the Department become long term stewards of the site and carry out specific tasks outlined in Exhibit D, attached, of the purchase and sales agreement. The tasks, including but not limited to site visits, invasive species management and reporting, projected to cost \$4,000 in staff time annually, will be funded by Ducks Unlimited through a stewardship endowment of \$100,000 total over 25 years.