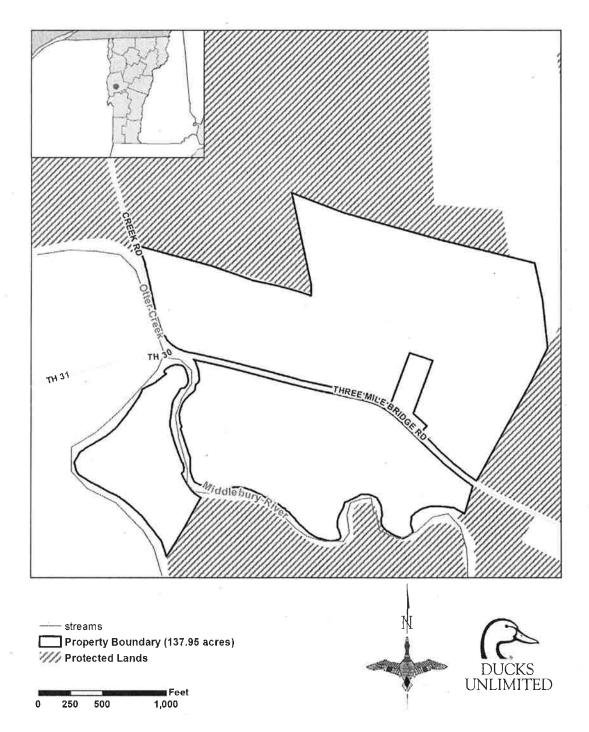

**JFO #3041** - \$100,000 to the VT Dept. of Fish and Wildlife from Ducks Unlimited to fund a 25year stewardship of 136 acres in Addison County. The land was donated by Ducks Unlimited with the condition that the Department perform stewardship duties. The yearly projected cost in materials and staff time is \$4,000. [*JFO received 3/08/2021*]

Enclosed is a Request for Grant Acceptance (Form AA-1) for \$100,000 from Ducks Unlimited, in the form of an endowment, that will fund long term stewardship on 136 acres of lands in Addison County. Ducks Unlimited donated the land to Fish and Wildlife with the condition that the Department become long term stewards of the site and carry out specific tasks outlined in Exhibit D, attached, of the purchase and sales agreement. The tasks, including but not limited to site visits, invasive species management and reporting, projected to cost \$4,000 in staff time annually, will be funded by Ducks Unlimited through a stewardship endowment of \$100,000 total over 25 years.